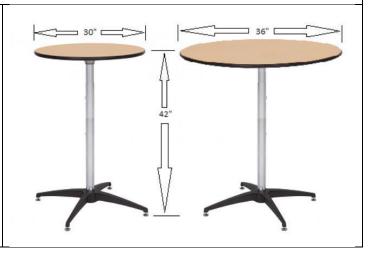

|                              |



Sailcloth sides clear:

### **Dance floor and Staging**

# Dance floor(4ftx4ft) ch: \$41

Northern Birch:



### Staging(4FT X 4FT) \$52

Standard: \$52 Carpeted: \$53

\*4ft by 4ft sections

### **Bars**

### **Knotty Pine**

6'L x 21"W x 46"H: \$110



### **Mahogany**

6'L x 21"W x 46"H: \$110



### Wine Barrel

6'L x 3'W x 3'2"H: \$120



### <u>Tents</u> <u>Please ask for pricing!!!</u>

#### **Fiesta Frame**

20 x 20: TBD 20 x 30: TBD 20 x 40: TBD

\*Seating from 32-64



### **Pole**

20 x 20: TBD 20 x 30: TBD 20 x 40: TBD

\*Seating from 32-64



#### Sailcloth

Common sizes

20 x 38: TBD 32 x 51: TBD 45 x 64: TBD

\*Seating from 30-150



### <u>Tables</u>

#### **Cocktail Tables**

Cocktail 30in: \$14 Cocktail 36in: \$15



### **Round Tables**

5ft round: \$14 6ft round: \$20



### **Long Tables**

6ft long: \$13 8ft long: \$14



## Farm Tables

Knotty Pine: \$130



Mahogany: \$130



### **Chairs**

<u>Folding</u>

Wedding White: \$3



### Chairs (cont.)

<u>Padded</u>

White: \$4.50



**Chiavari** 

Fruitwood: \$8.50

\*Includes white or ivory cushion



#### Restrooms

#### Restroom 2 stall

\$2,700.00



#### Restroom 3 stall

\$3,450.00



#### Restroom 4 stall

\$3,800.00



<sup>\*</sup>All restrooms come within 1-3 days of the event for pick up and drop off. All require a hose hook up and 2-110 outlets. They must be placed on driveway or hard surface; they must be level and easy to access for drop off and pick up\*

| Linens     | Price   |         |
|------------|---------|---------|
| Size