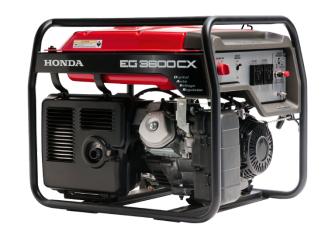

#### Generators

| Generators               | Price |
|--------------------------|-------|
| Generator/Inverter 2600w | \$75  |
| Generator/Inverter 5000w | \$100 |
| Generator/Inverter 7000w | \$115 |
| Generator 6500w          | \$110 |

#### Doesn't Include the gas to run