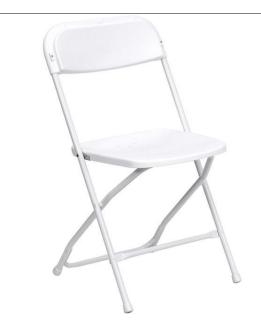

53

\*4ft by 4ft sections

### **Bars**

### **Knotty Pine**

6'L x 21"W x 46"H: \$110



### **Mahogany**

6'L x 21"W x 46"H: \$110



### Wine Barrel

6'L x 3'W x 3'2"H: \$120



### <u>Tents</u> <u>Please ask for pricing!!!</u>

#### **Fiesta Frame**

20 x 20: TBD 20 x 30: TBD 20 x 40: TBD

\*Seating from 32-64



### **Pole**

20 x 20: TBD 20 x 30: TBD 20 x 40: TBD

\*Seating from 32-64



#### Sailcloth

Common sizes

20 x 38: TBD 32 x 51: TBD 45 x 64: TBD

\*Seating from 30-150



### <u>Tables</u>

#### **Cocktail Tables**

Cocktail 30in: \$14 Cocktail 36in: \$15



### **Round Tables**

5ft round: \$14 6ft round: \$20



### **Long Tables**

6ft long: \$13 8ft long: \$14



## Farm Tables

Knotty Pine: \$130



Mahogany: \$130



### **Chairs**

<u>Folding</u>

Wedding White: \$3



### Chairs (cont.)

<u>Padded</u>

White: \$4.50



**Chiavari** 

Fruitwood: \$8.50

\*Includes white or ivory cushion



#### Restrooms

#### Restroom 2 stall

\$2,700.00



#### Restroom 3 stall

\$3,450.00



#### Restroom 4 stall

\$3,800.00



<sup>\*</sup>All restrooms come within 1-3 days of the event for pick up and drop off. All require a hose hook up and 2-110 outlets. They must be placed on driveway or hard surface; they must be level and easy to access for drop off and pick up\*

| Linens     | Price   |         |
|------------|---------|---------|
| Size       | White   | Color   |
| 90"rd      | \$12.90 | \$12.39 |
| 108"rd     | \$15.45 | \$14.95 |
| 120"rd     | \$20.45 | \$19.95 |
| 132"rd     | \$22.45 | \$21.95 |
|            |         |         |
| 60x120     | \$10.