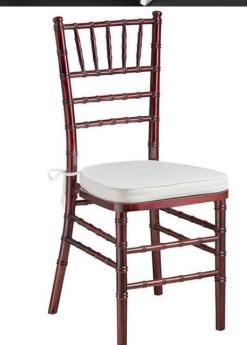

### Chairs (cont.)

<u>Padded</u>

White: \$4.50

**Chiavari** 

Fruitwood: \$8.50

\*Includes white or ivory cushion