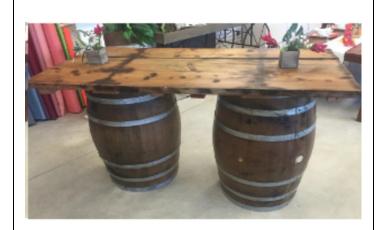

*Needs to be plugged in |                              |
|---------------------------------------------|------------------------------|
|                                             | Side walls                   |
|                                             | or all variety of side walls |
| White                                       | 30 feet= \$46                |
| Window:                                     |                              |



Sailcloth sides clear:

### **Dance floor and Staging**

# Dance floor(4ftx4ft) ch: \$41

Northern Birch:



### Staging(4FT X 4FT) \$52

Standard: \$52 Carpeted: \$53

\*4ft by 4ft sections

### **Bars**

### **Knotty Pine**

6'L x 21"W x 46"H: \$110



### **Mahogany**

6'L x 21"W x 46"H: \$110



### Wine Barrel

6'L x 3'W x 3'2"H: \$120



### <u>Tents</u> <u>Please ask for pricing!!!</u>

#### **Fiesta Frame**

20 x 20: TBD 20 x 30: TBD 20 x 40: TBD

\*Seating from 32-64



### **Pole**

20 x 20: TBD 20 x 30: TBD 20 x 40: TBD

\*Seating from 32-64



#### Sailcloth

Common sizes

20 x 38: TBD 32 x 51: TBD 45 x 64: TBD

\*Seating from 30-150



### <u>Tables</u>

#### **Cocktail Tables**

Cocktail 30in: \$14 Cocktail 36in: \$15



### **Round Tables**

5ft round: \$14 6ft round: \$20



### **Long Tables**

6ft long: \$13 8ft long: \$14



## Farm Tables

Knotty Pine: \$130



Mahogany: \$130



### **Chairs**

<u>Folding</u>

Wedding White: \$3



### Chairs (cont.)

<u>Padded</u>

White: \$4.50



**Chiavari** 

Fruitwood: \$8.50

\*Includes white or ivory cushion



#### Restrooms

#### Restroom 2 stall

\$2,700.00



#