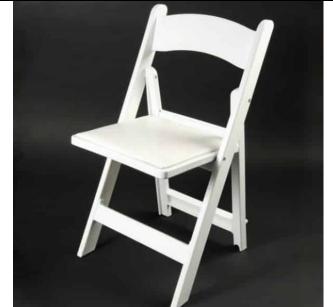

### Chairs (cont.)

<u>Padded</u>

White: \$4.50

**Chiavari** 

Fruitwood: \$8.50

\*Includes white or ivory cushion