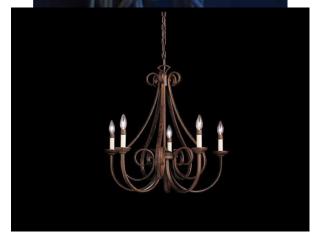

Bistro (50ft): \$85

Chandelier: \$130

**Heater** 

Tent heater: \$225

\*Propane not included, and unit needs to be plugged in

| Hanging fan: \$60.  *Needs to be plugged in |                              |
|---------------------------------------------|------------------------------|
|                                             | Side walls                   |
|                                             | or all variety of side walls |
| White                                       | 30 feet= \$46                |
| Window:                                     |                              |