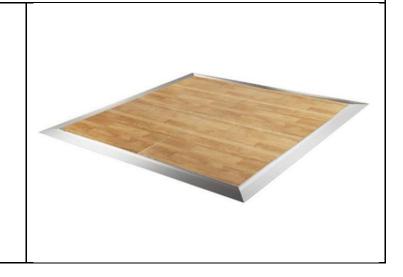

### **Dance floor and Staging**

# Dance floor(4ftx4ft) ch: \$41

Northern Birch: