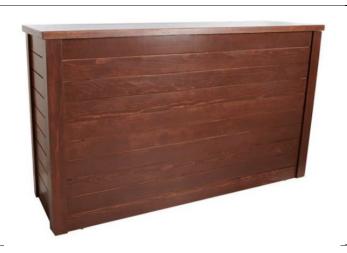

eds to be plugged in



| Hanging fan: \$60.  *Needs to be plugged in |                              |
|---------------------------------------------|------------------------------|
|                                             | Side walls                   |
|                                             | or all variety of side walls |
| White                                       | 30 feet= \$46                |
| Window:                                     |                              |



Sailcloth sides clear:

### **Dance floor and Staging**

# Dance floor(4ftx4ft) ch: \$41

Northern Birch:



### Staging(4FT X 4FT) \$52

Standard: \$52 Carpeted: \$53

\*4ft by 4ft sections

### **Bars**

### **Knotty Pine**

6'L x 21"W x 46"H: \$110



### **Mahogany**

6'L x 21"W x 46"H: \$110



### Wine Barrel

6'L x 3'W x 3'2"H: \$120



### <u>Tents</u> <u>Please ask for pricing!!!</u>

#### **Fiesta Frame**

20 x 20: TBD 20 x 30: TBD 20 x 40: TBD

\*Seating from 32-64



### **Pole**

20 x 20: TBD 20 x 30: TBD 20 x 40: TBD

\*Seating from 32-64



#### Sailcloth

Common sizes

20 x 38: TBD 32 x 51: TBD 45 x 64: TBD

\*Seating from 30-150



### <u>Tables</u>

#### **Cocktail Tables**

Cocktail 30in: \$14 Cocktail 36in: \$15



### **Round Tables**

5ft round: \$14 6ft round: \$20



### **Long Tables**

6ft long: \$13 8ft long: \$14



## Farm Tables

Knotty Pine: \$130



Mahogany: \$130



### **Chairs**

<u>Folding</u>

Wedding White: \$3



### Chairs (cont.)

<u>Padded</u>

White: \$4.50



**Chiavari** 

Fruitwood: \$8.50

\*Includes white or ivory cushion



#### Rest