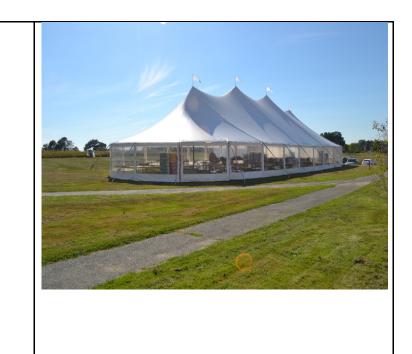

### <u>Tents</u> <u>Please ask for pricing!!!</u>

#### **Fiesta Frame**

20 x 20: TBD 20 x 30: TBD 20 x 40: TBD

\*Seating from 32-64

### **Pole**

20 x 20: TBD 20 x 30: TBD 20 x 40: TBD

\*Seating from 32-64

#### Sailcloth

Common sizes

20 x 38: TBD 32 x 51: TBD 45 x 64: TBD

\*Seating from 30-150