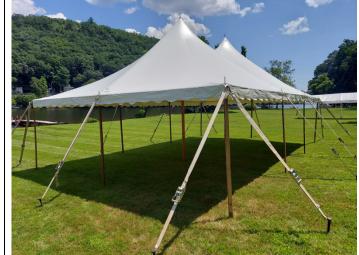

|                                             | or all variety of side walls |
| White                                       | 30 feet= \$46                |
| Window:                                     |                              |



Sailcloth sides clear:

### **Dance floor and Staging**

# Dance floor(4ftx4ft) ch: \$41

Northern Birch:



### Staging(4FT X 4FT) \$52

Standard: \$52 Carpeted: \$53

\*4ft by 4ft sections

### **Bars**

### **Knotty Pine**

6'L x 21"W x 46"H: \$110



### **Mahogany**

6'L x 21"W x 46"H: \$110



### Wine Barrel

6'L x 3'W x 3'2"H: \$120



### <u>Tents</u> <u>Please ask for pricing!!!</u>

#### **Fiesta Frame**

20 x 20: TBD 20 x 30: TBD 20 x 40: TBD

\*Seating from 32-64



### **Pole**

20 x 20: TBD 20 x 30: TBD 20 x 40: TBD

\*Seating from 32-64



#### Sailcloth

Common sizes

20 x 38: TBD 32 x 51: TBD 45 x 64: TBD

\*Seating from 30-150



### <u>Tables</u>

#### **Cocktail Tables**

Cocktail 30in: \$14 Cocktail 36in: \$15



### **Round Tables**

5ft round: \$14 6ft round: \$20



### **Long Tables**

6ft long: \$13 8ft long: \$14



## Farm Tables

Knotty Pine: \$130



Mahogany: \$130



### **Chairs**

<u>Folding</u>

Wedding White: \$3



### Chairs (cont.)

<u>Padded</u>

White: \$4.50



**Chiavari** 

Fruitwood: \$8.50

\*Includes white or ivory cushion



#### Restrooms

#### Restroom 2 stall

\$2,700.00



#### Restroom 3 stall

\$3,450.00



#### Restroom 4 stall

\$3,800.00



<sup>\*</sup>All restrooms come within 1-3 days of the event for pick up and drop off. All require a hose hook up and 2-110 outlets. They must