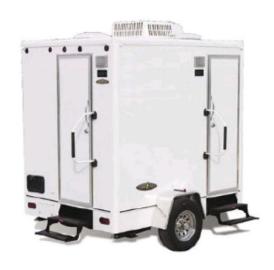

#### Restrooms

#### Restroom 2 stall

\$2,700.00

#### Restroom 3 stall

\$3,450.00

#### Restroom 4 stall

\$3,800.00

<sup>\*</sup>All restrooms come within 1-3 days of the event for pick up and drop off. All require a hose hook up and 2-110 outlets. They must be placed on driveway or hard surface; they must be level and easy to access for drop off and pick up\*