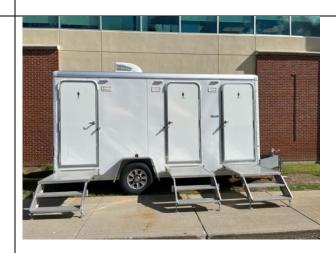

#### Restrooms

#### Restroom 2 stall

\$2,700.00

#### Restroom 3 stall

\$3,450.00

#### Restroom 4 stall

\$3,800.00

<sup>\*</sup>All restrooms come within 1-3 days of the event for pick up and drop off. All require a hose hook up and 2-110 outlets. They must be placed on driveway or hard surface; they must be level and easy to access for drop off and pick up\*