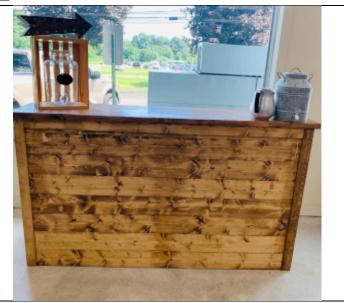

er: \$225

\*Propane not included, and unit needs to be plugged in



| Hanging fan: \$60.  *Needs to be plugged in |                              |
|---------------------------------------------|------------------------------|
|                                             | Side walls                   |
|                                             | or all variety of side walls |
| White                                       | 30 feet= \$46                |
| Window:                                     |                              |



Sailcloth sides clear:

### **Dance floor and Staging**

# Dance floor(4ftx4ft) ch: \$41

Northern Birch:



### Staging(4FT X 4FT) \$52

Standard: \$52 Carpeted: \$53

\*4ft by 4ft sections

### **Bars**

### **Knotty Pine**

6'L x 21"W x 46"H: \$110



### **Mahogany**

6'L x 21"W x 46"H: \$110



### Wine Barrel

6'L x 3'W x 3'2"H: \$120



### <u>Tents</u> <u>Please ask for pricing!!!</u>

#### **Fiesta Frame**

20 x 20: TBD 20 x 30: TBD 20 x 40: TBD

\*Seating from 32-64



### **Pole**

20 x 20: TBD 20 x 30: TBD 20 x 40: TBD

\*Seating from 32-64



#### Sailcloth

Common sizes

20 x 38: TBD 32 x 51: TBD 45 x 64: TBD

\*Seating from 30-150



### <u>Tables</u>

#### **Cocktail Tables**

Cocktail 30in: \$14 Cocktail 36in: \$15



### **Round Tables**

5ft round: \$14 6ft round: \$20



### **Long Tables**

6ft long: \$13 8ft long: \$14



## Farm Tables

Knotty Pine: \$130



Mahogany: \$130



### **Chairs**

<u>Folding</u>

Wedding White: \$3



### Chairs (cont.)

<u>Padded</u>

White: \$4.50



**Chiavari** 

Fruitwood: \$8.50