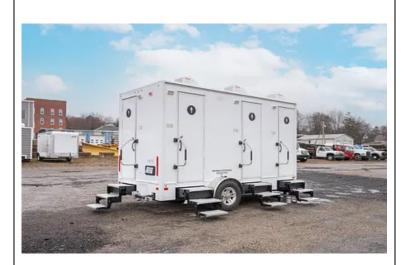

#### Restrooms

#### Restroom 2 stall

\$2,700.00

#### Restroom 3 stall

\$3,450.00

#### Restroom 4 stall

\$3,800.00

<sup>\*</sup>All restrooms come within 1-3 days of the event for pick up and drop off. All require a hose hook up and 2-110 outlets. They must be placed on driveway or hard surface; they must be level and easy to access for drop off and pick up\*