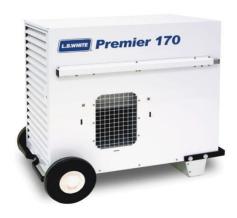

Bistro (50ft): \$85

Chandelier: \$130

**Heater** 

Tent heater: \$225

\*Propane not included, and unit needs to be plugged in

| Hanging fan: \$60.  *Needs to be plugged in |                              |
|---------------------------------------------|------------------------------|
|                                             | Side walls                   |
|                                             | or all variety of side walls |
| White                                       | 30 feet= \$46                |
| Window:                                     |                              |