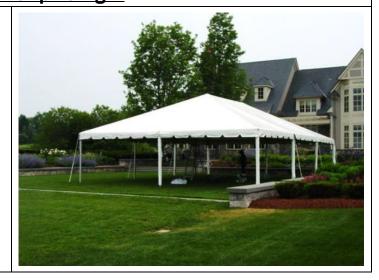

#### **Fiesta Frame**

20 x 20: TBD 20 x 30: TBD 20 x 40: TBD

\*Seating from 32-64

### **Pole**

20 x 20: TBD 20 x 30: TBD 20 x 40: TBD

\*Seating from 32-64