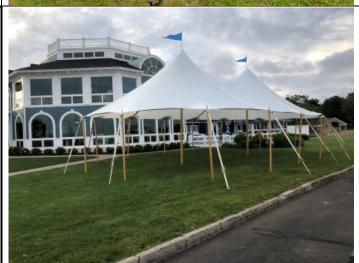

#### Sailcloth

Common sizes

20 x 38: TBD 32 x 51: TBD 45 x 64: TBD

\*Seating from 30-150