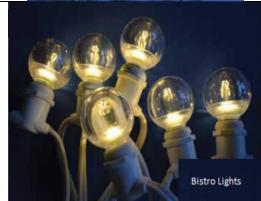

Bistro (50ft): \$85

Chandelier: \$130

**Heater** 

Tent heater: \$225

\*Propane not included, and unit needs to be plugged in

| Hanging fan: \$60.  *Needs to be plugged in |                              |
|---------------------------------------------|------------------------------|
|                                             | Side walls                   |
|                                             | or all variety of side walls |
| White                                       | 30 feet= \$46                |
| Window:                                     |                              |